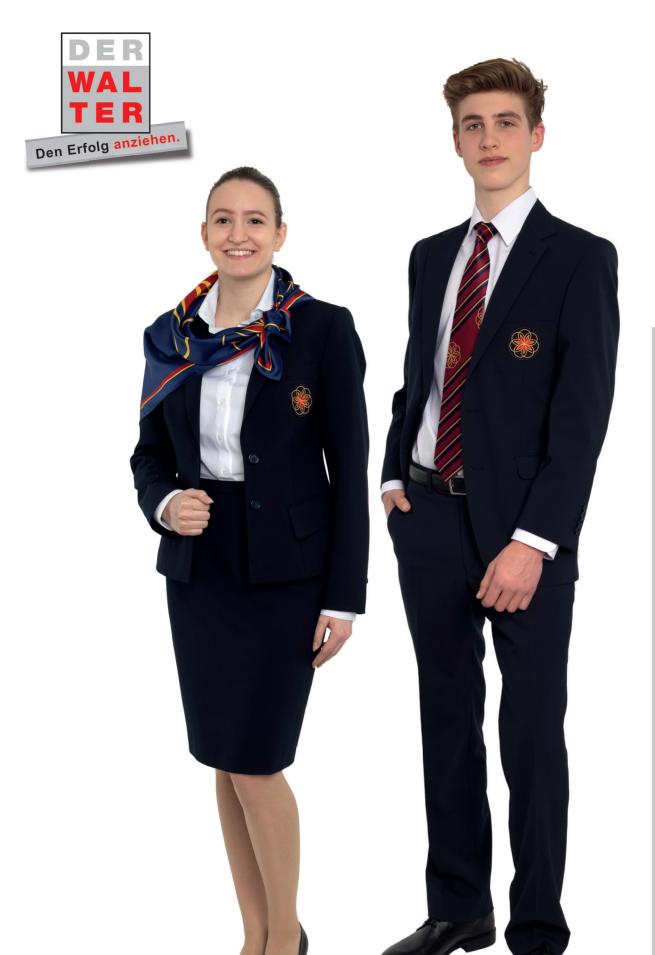

## AMADEUS Secondary GRADE 6 to GRADE 10 · School Year 2020/2021

INFORMATION GUIDE for purchasing required school uniform clothing.

| BOYS DAY UNIFORM                       |      |                           | BOYS FESTIVE UNIFORM                         |                          |  |
|----------------------------------------|------|---------------------------|----------------------------------------------|--------------------------|--|
| School Polo with Amadeus logo          |      |                           | School FORMAL SHIRT white, with Amadeus logo |                          |  |
| boy short sleeved                      |      | <b>27,</b> <sup>90</sup>  | longsleeved from                             | <b>41,</b> <sup>90</sup> |  |
| boy long sleeved                       |      | 28,90                     | School Tie                                   | <b>24,</b> <sup>90</sup> |  |
| men short sleeved                      |      | 28,90                     | School Blazer Navy with Amadeus logo         |                          |  |
| men long sleeved                       |      | <b>29</b> ,90             | boy                                          | 129, <sup>90</sup>       |  |
| Trousers Navy with Amadeus logo        |      |                           | men                                          | 134,90                   |  |
| boy                                    |      | 61, <sup>90</sup>         | V-NECK PULLOVER NAVY with Amadeus logo       |                          |  |
| men                                    |      | 62, <sup>90</sup>         | boy sleeveless                               | <b>43,</b> <sup>90</sup> |  |
| BERMUDA Navy with Amadeus logo         |      |                           | boy long sleeved                             | <b>46,</b> <sup>90</sup> |  |
| boy                                    |      | <b>59,</b> <sup>90</sup>  | men sleeveless                               | <b>44,</b> <sup>90</sup> |  |
| men                                    |      | 61, <sup>90</sup>         | men long sleeved                             | <b>47,</b> <sup>90</sup> |  |
| Hoodie Navy with Amadeus logo          |      |                           | Trousers Navy with Amadeus logo              |                          |  |
| boy                                    | from | <b>47,</b> <sup>90</sup>  | boy                                          | 61, <sup>90</sup>        |  |
| men                                    |      | <b>51</b> ,90             | men                                          | 62,90                    |  |
| CARDIGAN Navy with Amadeus logo        |      | <b>52,</b> 90             |                                              |                          |  |
| V-NECK PULLOVER NAVY with Amadeus logo |      |                           | SPORTS UNIFORM                               |                          |  |
| boy sleeveless                         |      | <b>43,</b> <sup>90</sup>  | Sports T-Shirt Navy with Amadeus logo        |                          |  |
| boy long sleeved                       |      | <b>46,</b> <sup>90</sup>  | boy                                          | <b>14,</b> <sup>90</sup> |  |
| men sleeveless                         |      | <b>44,</b> <sup>90</sup>  | men                                          | <b>14,</b> <sup>90</sup> |  |
| men long sleeved                       |      | <b>47</b> , <sup>90</sup> |                                              |                          |  |
| SCHOOL CAP Navy with Amadeus logo      |      | <b>9,</b> <sup>90</sup>   |                                              |                          |  |

| GIRLS DAY UNIFORM                      |      |                           | GIRLS FESTIVE UNIFORM                  |     |                           |
|----------------------------------------|------|---------------------------|----------------------------------------|-----|---------------------------|
| School Polo with Amadeus logo          |      |                           | SCHOOL FORMAL BLOUSE with Amadeus logo |     |                           |
| girl short sleeved                     |      | <b>27,</b> <sup>90</sup>  | longsleeved fr                         | om  | <b>41,</b> <sup>90</sup>  |
| girl long sleeved                      |      | 28,90                     | School Scarf 85x85cm                   |     | <b>39,</b> <sup>90</sup>  |
| women short sleeved                    |      | 28, <sup>90</sup>         | School Blazer Navy with Amadeus logo   |     |                           |
| women long sleeved                     |      | <b>29,</b> <sup>90</sup>  | girl                                   |     | 129, <sup>90</sup>        |
| SKORT Navy with Amadeus logo           |      | 66, <sup>90</sup>         | women fr                               | om  | 139, <sup>90</sup>        |
| Trousers Navy with Amadeus logo        | from | <b>64,</b> <sup>90</sup>  | V-NECK PULLOVER NAVY with Amadeus logo | )   |                           |
| Hoodie Navy with Amadeus logo          |      |                           | girl long sleeved                      |     | <b>46</b> , <sup>90</sup> |
| girl                                   | from | <b>47</b> , <sup>90</sup> | women long sleeved                     |     | <b>47,</b> <sup>90</sup>  |
| women                                  |      | <b>51,</b> <sup>90</sup>  | SKIRT Navy with Amadeus logo f         | rom | <b>59,</b> <sup>90</sup>  |
| CARDIGAN Navy with Amadeus logo        |      | <b>52,</b> <sup>90</sup>  |                                        |     |                           |
| V-Neck Pullover Navy with Amadeus logo |      |                           | SPORTS UNIFORM                         |     |                           |
| girl sleeveless                        |      | <b>43</b> , <sup>90</sup> | Sports T-Shirt Navy with Amadeus logo  |     |                           |
| girl long sleeved                      |      | 46, <sup>90</sup>         | girl                                   |     | <b>14,</b> <sup>90</sup>  |
| women sleeveless                       |      | <b>44</b> , <sup>90</sup> | women                                  |     | <b>14,</b> <sup>90</sup>  |
| women long sleeved                     |      | <b>47</b> , <sup>90</sup> |                                        |     |                           |
| School Cap Navy with Amadeus logo      |      | <b>9</b> , <sup>90</sup>  |                                        |     |                           |