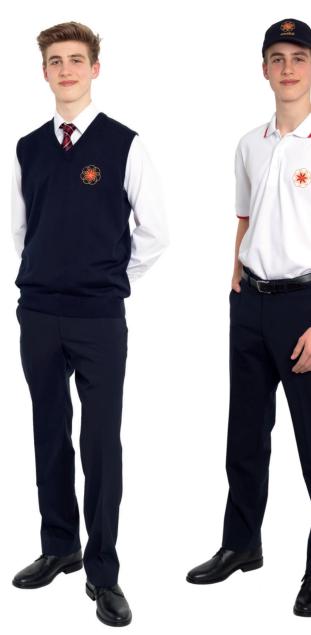

## AMADEUS Secondary GRADE 6 to GRADE 10 · School Year 2020/2021

INFORMATION GUIDE for purchasing required school uniform clothing.

| BOYS DAY UNIFORM                       |      |                           | BOYS FESTIVE UNIFORM                         |                          |  |
|----------------------------------------|------|---------------------------|----------------------------------------------|--------------------------|--|
| School Polo with Amadeus logo          |      |                           | School FORMAL SHIRT white, with Amadeus logo |                          |  |
| boy short sleeved                      |      | <b>27,</b> <sup>90</sup>  | longsleeved from                             | <b>41,</b> <sup>90</sup> |  |
| boy long sleeved                       |      | 28,90                     | School Tie                                   | <b>24,</b> <sup>90</sup> |  |
| men short sleeved                      |      | 28,90                     | School Blazer Navy with Amadeus logo         |                          |  |
| men long sleeved                       |      | <b>29</b> ,90             | boy                                          | 129, <sup>90</sup>       |  |
| Trousers Navy with Amadeus logo        |      |                           | men                                          | 134,90                   |  |
| boy                                    |      | 61, <sup>90</sup>         | V-NECK PULLOVER NAVY with Amadeus logo       |                          |  |
| men                                    |      | 62, <sup>90</sup>         | boy sleeveless                               | <b>43,</b> <sup>90</sup> |  |
| BERMUDA Navy with Amadeus logo         |      |                           | boy long sleeved                             | <b>46,</b> <sup>90</sup> |  |
| boy                                    |      | <b>59,</b> <sup>90</sup>  | men sleeveless                               | <b>44,</b> <sup>90</sup> |  |
| men                                    |      | 61, <sup>90</sup>         | men long sleeved                             | <b>47,</b> <sup>90</sup> |  |
| Hoodie Navy with Amadeus logo          |      |                           | Trousers Navy with Amadeus logo              |                          |  |
| boy                                    | from | <b>47,</b> <sup>90</sup>  | boy                                          | 61, <sup>90</sup>        |  |
| men                                    |      | <b>51</b> ,90             | men                                          | 62,90                    |  |
| CARDIGAN Navy with Amadeus logo        |      | <b>52,</b> 90             |                                              |                          |  |
| V-NECK PULLOVER NAVY with Amadeus logo |      |                           | SPORTS UNIFORM                               |                          |  |
| boy sleeveless                         |      | <b>43,</b> <sup>90</sup>  | Sports T-Shirt Navy with Amadeus logo        |                          |  |
| boy long sleeved                       |      | <b>46,</b> <sup>90</sup>  | boy                                          | <b>14,</b> <sup>90</sup> |  |
| men sleeveless                         |      | <b>44,</b> <sup>90</sup>  | men                                          | <b>14,</b> <sup>90</sup> |  |
| men long sleeved                       |      | <b>47</b> , <sup>90</sup> |                                              |                          |  |
| SCHOOL CAP Navy with Amadeus logo      |      | <b>9,</b> <sup>90</sup>   |                                              |                          |  |