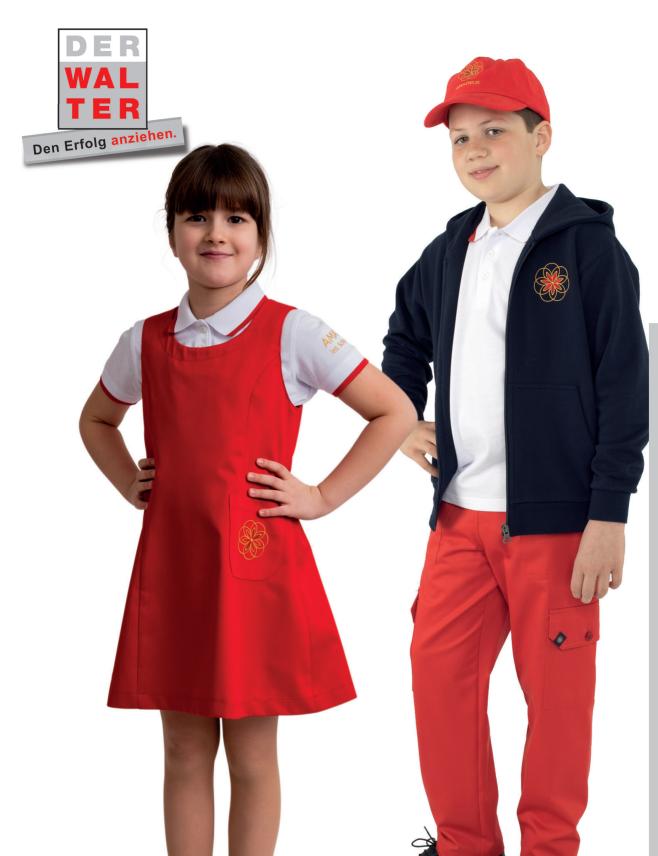

## US Primary AMADE 5 School Year 2020/2021

INFORMATION GUIDE for purchasing required school uniform clothing.

| BOYS DAY UNIFORM                                |                          | BOYS FESTIVE UNIFORM                         |                           |
|-------------------------------------------------|--------------------------|----------------------------------------------|---------------------------|
| School Polo with Amadeus logo                   |                          | School FORMAL SHIRT white, with Amadeus logo |                           |
| short sleeved                                   | <b>27,</b> <sup>90</sup> | long sleeved                                 | <b>49</b> , <sup>90</sup> |
| long sleeved                                    | 28, <sup>90</sup>        | School Tie                                   | <b>19,</b> 90             |
| CARGO TROUSERS RED with Amadeus logo            | 61, <sup>90</sup>        | V-NECK PULLOVER NAVY with Amadeus logo       |                           |
| STRAIGHT TROUSERS RED with Amadeus logo         | 61, <sup>90</sup>        | long sleeved                                 | <b>46</b> , <sup>90</sup> |
| BERMUDA RED with Amadeus logo                   | <b>59,</b> 90            | STRAIGHT TROUSERS RED with Amadeus logo      | 61, <sup>90</sup>         |
| Hoodie Navy with Amadeus logo from              | <b>47,</b> <sup>90</sup> |                                              |                           |
| CARDIGAN Navy with Amadeus logo                 | <b>52,</b> 90            |                                              |                           |
| V-Neck Pullover Navy with Amadeus logo          |                          | KINDERGARTEN                                 |                           |
| sleeveless                                      | <b>43,</b> <sup>90</sup> | SCHOOL WHITE CAP with Amadeus logo,          |                           |
| long sleeved                                    | <b>46,</b> <sup>90</sup> | neck protection                              | <b>14,</b> <sup>90</sup>  |
| SCHOOL RED CAP with Amadeus logo                | <b>9,</b> 90             | KIDS POLO NAVY with Amadeus logo             |                           |
| SPORTS UNIFORM                                  |                          | short sleeved                                | 15, <sup>90</sup>         |
| Sports T-Shirt with Amadeus logo, navy or white | 9                        |                                              |                           |
| short sleeved                                   | 14,90                    |                                              |                           |

| GIRLS DAY UNIFORM                               |                          | GIRLS FESTIVE UNIFORM                         |                           |
|-------------------------------------------------|--------------------------|-----------------------------------------------|---------------------------|
| School Polo with Amadeus logo                   |                          | SCHOOL FORMAL BLOUSE white, with Amadeus logo |                           |
| short sleeved                                   | <b>27,</b> <sup>90</sup> | long sleeved                                  | <b>49</b> , <sup>90</sup> |
| long sleeved                                    | 28, <sup>90</sup>        | School Scarf 53x53cm                          | <b>24</b> , <sup>90</sup> |
| CARGO TROUSERS RED with Amadeus logo            | 61, <sup>90</sup>        | V-Neck Pullover Navy with Amadeus logo        |                           |
| SKORT RED with Amadeus logo                     | <b>59,</b> 90            | long sleeved                                  | <b>46</b> , <sup>90</sup> |
| PINAFORE DRESS RED with Amadeus logo            | <b>59,</b> 90            | CARDIGAN NAVY with Amadeus logo               | <b>52,</b> <sup>90</sup>  |
| BERMUDA RED with Amadeus logo                   | <b>59,</b> 90            | SKORT RED with Amadeus logo                   | <b>59,</b> <sup>90</sup>  |
| HOODIE NAVY with Amadeus logo from              | <b>47,</b> <sup>90</sup> |                                               |                           |
| CARDIGAN NAVY with Amadeus logo                 | <b>52,</b> <sup>90</sup> | KINDERGARTEN                                  |                           |
| V-Neck Pullover Navy with Amadeus logo          |                          | School WHITE CAP with Amadeus logo,           |                           |
| sleeveless                                      | <b>43,</b> <sup>90</sup> | neck protection                               | 14, <sup>90</sup>         |
| long sleeved                                    | 46, <sup>90</sup>        | KIDS POLO NAVY with Amadeus logo              |                           |
| SCHOOL RED CAP with Amadeus logo                | <b>9,</b> <sup>90</sup>  | short sleeved                                 | <b>15</b> , <sup>90</sup> |
| SPORTS UNIFORM                                  |                          |                                               |                           |
| Sports T-Shirt with Amadeus logo, navy or white | 9                        |                                               |                           |
| short sleeved                                   | 14, <sup>90</sup>        |                                               |                           |