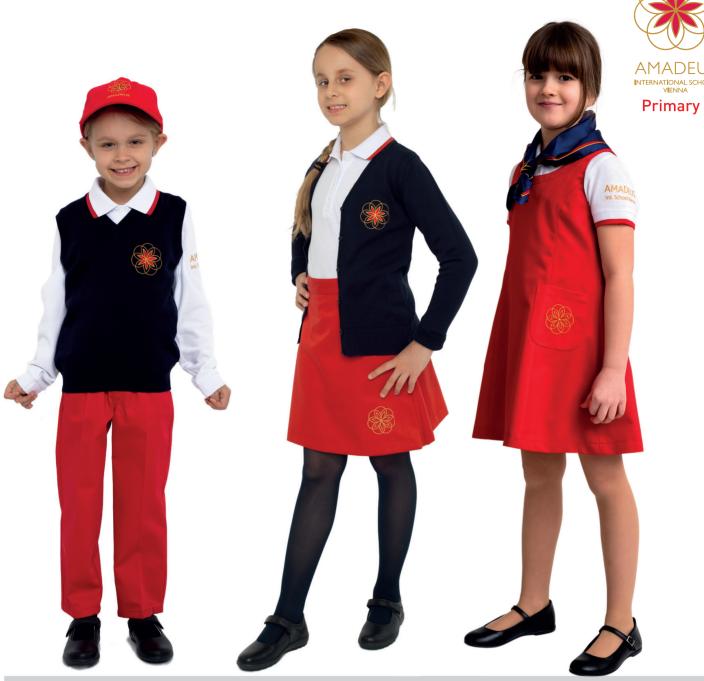

| GIRLS DAY UNIFORM                               |                          | GIRLS FESTIVE UNIFORM                         |                           |
|-------------------------------------------------|--------------------------|-----------------------------------------------|---------------------------|
| School Polo with Amadeus logo                   |                          | SCHOOL FORMAL BLOUSE white, with Amadeus logo |                           |
| short sleeved                                   | <b>27,</b> <sup>90</sup> | long sleeved                                  | <b>49</b> , <sup>90</sup> |
| long sleeved                                    | 28, <sup>90</sup>        | School Scarf 53x53cm                          | <b>24</b> , <sup>90</sup> |
| CARGO TROUSERS RED with Amadeus logo            | 61, <sup>90</sup>        | V-Neck Pullover Navy with Amadeus logo        |                           |
| SKORT RED with Amadeus logo                     | <b>59,</b> 90            | long sleeved                                  | <b>46</b> , <sup>90</sup> |
| PINAFORE DRESS RED with Amadeus logo            | <b>59,</b> 90            | CARDIGAN NAVY with Amadeus logo               | <b>52,</b> <sup>90</sup>  |
| BERMUDA RED with Amadeus logo                   | <b>59,</b> 90            | SKORT RED with Amadeus logo                   | <b>59,</b> <sup>90</sup>  |
| HOODIE NAVY with Amadeus logo from              | <b>47,</b> <sup>90</sup> |                                               |                           |
| CARDIGAN NAVY with Amadeus logo                 | <b>52,</b> <sup>90</sup> | KINDERGARTEN                                  |                           |
| V-Neck Pullover Navy with Amadeus logo          |                          | School WHITE CAP with Amadeus logo,           |                           |
| sleeveless                                      | <b>43,</b> <sup>90</sup> | neck protection                               | 14, <sup>90</sup>         |
| long sleeved                                    | 46, <sup>90</sup>        | KIDS POLO NAVY with Amadeus logo              |                           |
| SCHOOL RED CAP with Amadeus logo                | <b>9,</b> <sup>90</sup>  | short sleeved                                 | <b>15</b> , <sup>90</sup> |
| SPORTS UNIFORM                                  |                          |                                               |                           |
| Sports T-Shirt with Amadeus logo, navy or white | 9                        |                                               |                           |
| short sleeved                                   | 14, <sup>90</sup>        |                                               |                           |