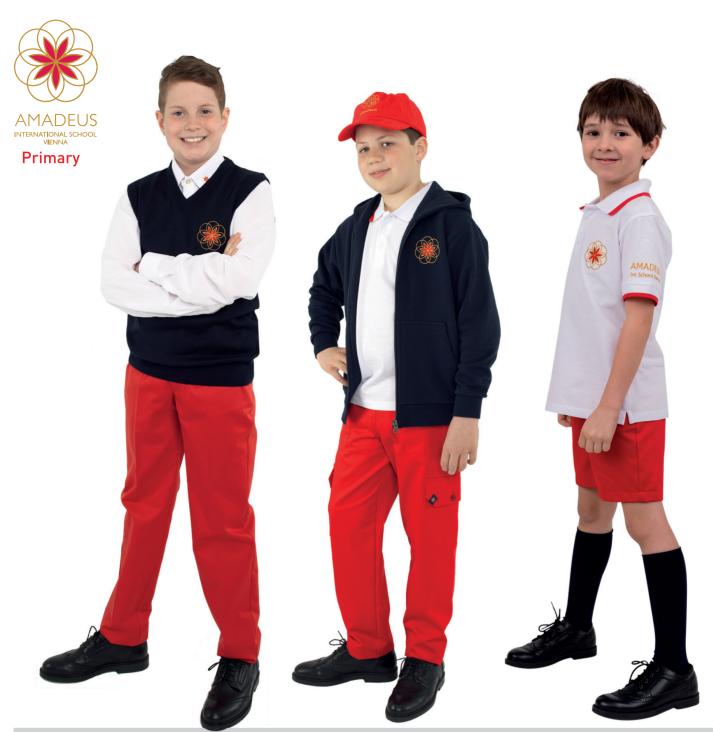

## US Primary AMADE 5 School Year 2020/2021

INFORMATION GUIDE for purchasing required school uniform clothing.

| BOYS DAY UNIFORM                                |                          | BOYS FESTIVE UNIFORM                         |                           |
|-------------------------------------------------|--------------------------|----------------------------------------------|---------------------------|
| School Polo with Amadeus logo                   |                          | School FORMAL SHIRT white, with Amadeus logo |                           |
| short sleeved                                   | <b>27,</b> <sup>90</sup> | long sleeved                                 | <b>49</b> , <sup>90</sup> |
| long sleeved                                    | 28, <sup>90</sup>        | School Tie                                   | <b>19,</b> 90             |
| CARGO TROUSERS RED with Amadeus logo            | 61, <sup>90</sup>        | V-NECK PULLOVER NAVY with Amadeus logo       |                           |
| STRAIGHT TROUSERS RED with Amadeus logo         | 61, <sup>90</sup>        | long sleeved                                 | <b>46</b> , <sup>90</sup> |
| BERMUDA RED with Amadeus logo                   | <b>59,</b> 90            | STRAIGHT TROUSERS RED with Amadeus logo      | 61, <sup>90</sup>         |
| Hoodie Navy with Amadeus logo from              | <b>47,</b> <sup>90</sup> |                                              |                           |
| CARDIGAN Navy with Amadeus logo                 | <b>52,</b> 90            |                                              |                           |
| V-Neck Pullover Navy with Amadeus logo          |                          | KINDERGARTEN                                 |                           |
| sleeveless                                      | <b>43,</b> <sup>90</sup> | SCHOOL WHITE CAP with Amadeus logo,          |                           |
| long sleeved                                    | <b>46,</b> <sup>90</sup> | neck protection                              | <b>14,</b> <sup>90</sup>  |
| SCHOOL RED CAP with Amadeus logo                | <b>9,</b> 90             | KIDS POLO NAVY with Amadeus logo             |                           |
| SPORTS UNIFORM                                  |                          | short sleeved                                | 15, <sup>90</sup>         |
| Sports T-Shirt with Amadeus logo, navy or white | 9                        |                                              |                           |
| short sleeved                                   | 14,90                    |                                              |                           |